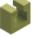

# CMD40H22... Support Channel

Important! In case of large quantity orders available are any sections up to 6m long. For the assembly of support channel in combination with channel connector use Screw Sets SGK M8×14 or SG M8×14

| Symbol     | Length L [m] | Width a [mm] | Catalogue<br>number | Quantity in box | Height H [mm] | Weight 1 pc. |
|------------|--------------|--------------|---------------------|-----------------|---------------|--------------|
| CMD40H22/2 | 2000         | 40           | 612420              | 8               | 22            | 1,94         |
| CMD40H22/3 | 3000         | 40           | 612430              | 8               | 22            | 2,92         |
| CMD40H22/6 | 6000         | 40           | 612460              | 8               | 22            | 5,82         |