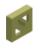

# CMD40H22... Support Channel

Important! In case of large quantity orders available are any sections up to 6m long. For the assembly of support channel in combination with channel connector use Screw Sets SGK M8×14 or SG M8×14

| Symbol     | Length L [m] | Width a [mm] | Catalogue<br>number | Quantity in box | Height H [mm] | Weight 1 pc. |
|------------|--------------|--------------|---------------------|-----------------|---------------|--------------|
| CMD40H22/2 | 2000         | 40           | 612420              | 8               | 22            | 1,94         |
| CMD40H22/3 | 3000         | 40           | 612430              | 8               | 22            | 2,92         |
| CMD40H22/6 | 6000         | 40           | 612460              | 8               | 22            | 5,82         |