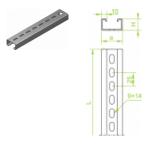

# CMD40H22... Support Channel

Important! In case of large quantity orders available are any sections up to 6m long. For the assembly of support channel in combination with channel connector use Screw Sets SGK M8×14 or SG M8×14

| Symbol     | Length L [m] | Width a [mm] | Catalogue<br>number | Quantity in box | Height H [mm] | Weight 1 pc. |
|------------|--------------|--------------|---------------------|-----------------|---------------|--------------|
| CMD40H22/2 | 2000         | 40           | 612420              | 8               | 22            | 1,94         |
| CMD40H22/3 | 3000         | 40           | 612430              | 8               | 22            | 2,92         |
| CMD40H22/6 | 6000         | 40           | 612460              | 8               | 22            | 5,82         |