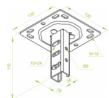

Arrangement of 'bean-shaped' (oval) openings in the head plate allows for installing the ceiling bracket in four different positions. We have introduced the joint of the head plate with the arm by the use of riveting. Excluding welding of ceiling brackets from the whole production process positively influences the product general appearance. general appearance.