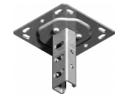

Arrangement of 'bean-shaped' (oval) openings in the head plate allows for installing the ceiling bracket in four different positions. We have introduced the joint of the head plate with the arm by the use of riveting. Excluding welding of ceiling brackets from the whole production process positively influences the product general appearance. general appearance.