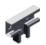

# TSKSd215H68 Tee 2 Comp.

### **Overview:**

**Application** Indoor cable routing for power, voice, and data services

Electro-galvanised steel (EGS) to PN-EN 10152 Paint-finished – white to RAL9010 or grey to RAL 7035