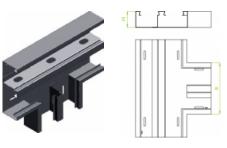

# TSKSd215H68 Tee 2 Comp.

### **Overview:**

**Application** Indoor cable routing for power, voice, and data services

Electro-galvanised steel (EGS) to PN-EN 10152 Paint-finished – white to RAL9010 or grey to RAL 7035

### Note: Cover included