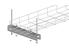

## **Overview:**

Application
Used for suspending lighting, as part of the assembly, and as construction element for installing cable trays, ladders, and Brackets WWT, WPT, WWC, WWCN, WPL, WTL, WW, WWS, WWD, WMC, and WMCN.