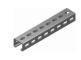

# CMMD40H40... Support Channel

## **Overview:**

Application
Used for suspending lighting, as part of the assembly, and as construction element for installing cable trays, ladders, and Brackets WWT, WPT, WWC, WWCN, WPL, WTL, WW, WWS, WWD, WMC, and WMCN.

Steel, strip-galv. acc. to the Sendzimir method to PN-EN 10346:2011 (SG)

### Available to order:

F- steel, hot-dip galv. to PN-EN ISO 1461:2011 (HDG)
E- stainless steel sections to 3m and up to 2.0mm thick. (SS)
L- powder coating in a full range of colours (PC)

Important! In case of large quantity orders available are any sections up to 6m long. For the assembly of support channel in combination with channel connector use Screw Sets SGK M8×14 or SG M8×14