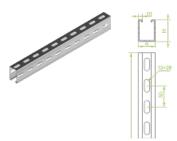

# CMC40H60... Support Channel

# Versions:

Sheet thickness: 2,0 mm

| Symbol     | Length L [m] | Width a [mm] | Catalogue | Quantity in box | Height H [mm] | Weight 1 pc. |
|------------|--------------|--------------|-----------|-----------------|---------------|--------------|
|            |              |              | number    |                 |               |              |
| CMC40H60/3 | 3000         | 40           | 616630    | 4               | 60            | 7,80         |
| CMC40H60/6 | 6000         | 40           | 616660    | 4               | 60            | 15,60        |