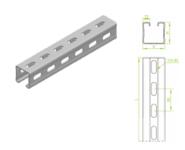

# CTMT50H50... Support Channel

## **Overview:**

**Application**Used for suspending lighting, as part of the assembly, and as construction element for installing cable trays, ladders, and Brackets WPT, WWC, WWCN, WPL, WW, WWS, WWD, WMC, and

### Material

Steel, strip-galv. acc. to the Sendzimir method to PN-EN 10346:2011 (SG)

### Available to order:

F- steel, hot-dip galv. to PN-EN ISO 1461:2011 (HDG) L- powder coating in a full range of colours (PC)

Note: Application of Angle Fittings LCTV... allows to join support channels at various angles. Important! In case of large quantity orders available for support channel made of steel sheets 1.5, 2.5mm thick. For the assembly of support channel in combination with channel connector use Screw Sets SGK M10×20 or SG M10×20.