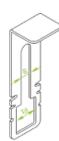

## **ZAP2F Cover Clamp**

# To install ZAP2 - bolt M8 FEATURES & BENEFITS - firm and solid cover protection against slip

- easy installation
- fixing with screws used for joining cable trays when the cable run assembled and cables distributed.