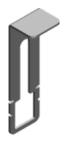

## **ZAP2F Cover Clamp**

### **Overview:**

**Application**Preventing the cover from slipping: ZAP2 - Outdoor Cable Trays of Extra Heavy Duty Systems H100 and H200 will allso suit Long Span Cable Trays and Ladders H100 and H100, and with Cable Trays H45, H50, H60, H80, H100.

# To install ZAP2 - bolt M8 FEATURES & BENEFITS - firm and solid cover protection against slip

- easy installation
- fixing with screws used for joining cable trays when the cable run assembled and cables distributed.