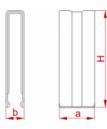

## **Versions:**

| Symbol | Width a [mm] | Catalogue number | Quantity in box | Height H [mm] | Size b [mm] |
|--------|--------------|------------------|-----------------|---------------|-------------|
| BR40   | 35           | 700100           | 50              | 100           | 15          |
| BR55   | 42           | 700300           | 50              | 140           | 15          |