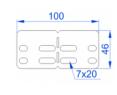

# **LKFJH60 Connector**

## **Overview:**

**Application**Connecting cable routes.

Steel, strip-galv. acc. to the Sendzimir method to PN-EN 10346:2011 (SG)

Available to order:
F- steel, hot-dip galv. to PN-EN ISO 1461:2011 (HDG)
E- stainless steel (SS)
L- powder coating in a full range of colours (PC)

The connectors are used to join fittings without integrated

connectors
(e.g. bypass) with Cable Trays KF... (suitable for click ends of Cable
Trays KF...) or standard length Cable Trays KF... with another

cut-to-length tray. For the assembly use at least 4 Screw

Sets SGKM6x12 or SGM6x12.

© 2024 STRADER