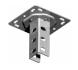

Arrangement of 'bean-shaped' (oval) openings in the head plate allows for installing the ceiling bracket in four different positions. We have introduced the joint of the head plate with the arm by the use of riveting. Excluding welding of ceiling brackets from the whole production process positively influences the product general appearance. general appearance.