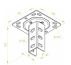

Arrangement of 'bean-shaped' (oval) openings in the head plate allows for installing the ceiling bracket in four different positions. We have introduced the joint of the head plate with the arm by the use of riveting. Excluding welding of ceiling brackets from the whole production process positively influences the product general appearance. general appearance.