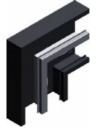

## KPKSd215H68 90° Elbow 2 Comp.

## **Overview:**

Application Indoor cable routing for power, voice, and data services

Material Electro-galvanised steel (EGS) to PN-EN 10152 Paint-finished white to RAL9010 or grey to RAL 7035

Available to order: L - powder coating in a full range of colours (PC)