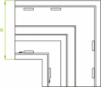

## KPKSd215H68 90° Elbow 2 Comp.

## **Overview:**

Application Indoor cable routing for power, voice, and data services

Material Electro-galvanised steel (EGS) to PN-EN 10152 Paint-finished white to RAL9010 or grey to RAL 7035

Available to order: L - powder coating in a full range of colours (PC)

Note: Cover included



| = | - |  |
|---|---|--|
|   |   |  |



## Connected products:













KPKS...H68 90° KS...H68 Wall Elbow Trunking

KSd215H68 WallPKS Cover for Trunking 2 Wall Trunking Comp.

KWKS...H68 Internal Bend

KWKSd215H68 KZKS...H68 Internal Bend 2 External Bend Comp.

KZKSd215H68 External Bend 2 Comp.







TSKS...H68 Tee TSKSd215H68

ZK...H68 Blind Tee 2 Comp. End

LKSH68 Notched Connector