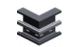

## KPKSd215H68 90° Elbow 2 Comp.

## Connected products:

KPKS...H68 90° KS...H68 Wall Elbow Trunking

KSd215H68 WallPKS Cover for Trunking 2 Wall Trunking Comp.

KWKS...H68 Internal Bend

KWKSd215H68 KZKS...H68 Internal Bend 2 External Bend Comp.