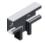

# KPKSd215H68 90° Elbow 2 Comp.

## **Overview:**

**Application** Indoor cable routing for power, voice, and data services

Electro-galvanised steel (EGS) to PN-EN 10152 Paint-finished – white to RAL9010 or grey to RAL 7035