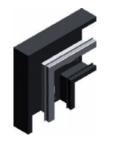

# KPKSd215H68 90° Elbow 2 Comp.

## **Overview:**

**Application** Indoor cable routing for power, voice, and data services

Electro-galvanised steel (EGS) to PN-EN 10152 Paint-finished – white to RAL9010 or grey to RAL 7035

### Note: Cover included