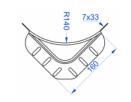

## **LRPJH42 Corner Connector**

**Overview:** 

Application Branching out cable routes.

Material Steel, strip-galv. acc. to the Sendzimir method to PN-EN 10346:2011 (SG)

Available to order: F- steel, hot-dip galv. to PN-EN ISO 1461:2011 (HDG) E- stainless steel (SS)