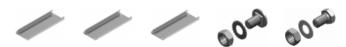

L- powder coating in a full range of colours (PC)

For installation use Screw Sets SGK M6×10 or SG M6×10. Benefits of Applying Corner Connector LRPJ and LRPP: - possibility of branching out the existing cable routes suits all cable tray perforations from BAKS
stiffened structure of Corner Connector guarantees increased rigidity of the joint.

Connected products:

 KAJ...H42 Cable
 KGL...H42 Cable
 KGR...H42 Cable
 KCJ...H42 Cable
 KCL...H42 Cable
 KOJ...H42 Cable

 Tray
 Tray Tray Tray Tray Tray Tray

KBR...H42 Cable KBL...H42 Cable KBJ...H42 Cable SG... Screw Set SM... Screw Set Tray