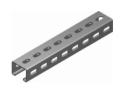

# CMMP40H40... Support Channel

## **Overview:**

Application
Used for suspending lighting, as part of the assembly, and as construction element for installing cable trays, ladders, and Brackets WWT, WPT, WWC, WWCN, WPL, WTL, WW, WWS, WWD, WMC, and WMCN.