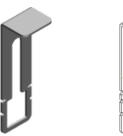

# **ZAP2F Cover Clamp**

## **Overview:**

**Application** Preventing the cover from slipping: ZAP2 - Outdoor Cable Trays of Extra Heavy Duty Systems H100 and H200 will allso suit Long Span Cable Trays and Ladders H100 and H100, and with Cable Trays H45, H50, H60, H80, H100.

- To install ZAP2 bolt M8 FEATURES & BENEFITS firm and solid cover protection against slip
- easy installation
- fixing with screws used for joining cable trays when the cable run assembled and cables distributed.