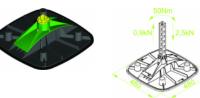

### APPLICATIONS:

Modular support system for installations on flat roofs, other flat surfaces and even on low pitched roofs. Designed for Support Channels 40x40

#### MATERIAL

WPC material - composite of plastic with wood fibers

- Advantages: Support system assembly on a roofs covered by tar paper without any damage to the surface smooth angle regulation up to 7° adapter for turning the support channel 40x40 around for 360° (vertically) (verticaly)
- non-slippery insolation layer securing evenly distributed loading
  Part are UV- and chemical- proof