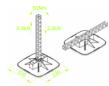

### APPLICATIONS:

APPLICATIONS:

Modular support system for installations of
Cable Trays, Climate Units, Pipework, Ductwork,
Walkways, Solar Panels, Wind Turbines,
Pumps on flat roofs. Designed for Support Channels 40x40mm

# Advantages:

- Support system assembly on a roofs covered by tar paper without any damage to the surface
- adapter for turning the support channel 40x40 around for 360° (verticaly)
  - non-slippery insolation layer securing evenly distributed loading
  - Part are UV- and chemical- proof"