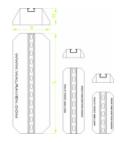

### APPLICATIONS:

Support system for installations of Cable Trays, Pipeworks, etc on flat roofs. Can be also used for roof walkways.

Vulcanized black rubber, rail made from 1.0242 steel

### **Versions:**

| Symbol | Length L [m] | Catalogue<br>number | Quantity in box | Weight 1 pc. | Size a [mm] | Maximum load<br>Fmax[kN] |
|--------|--------------|---------------------|-----------------|--------------|-------------|--------------------------|
| ST250  | 250          | 629010              | 1               | 3,00         | 130         | 1,00                     |
| ST400  | 400          | 629020              | 1               | 4,00         | 130         | 2,00                     |
| ST600  | 600          | 629030              | 1               | 6,00         | 220         | 3,00                     |