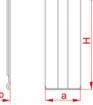

We recommend using spacers BR... when screwing up Head plates with steel profiles. Spacer BR... Protects against crushing channel or z - profiles During installation.

Versions:

| Symbol | Width a [mm] | Catalogue number | Quantity in box | Height H [mm] | Size b [mm] |
|--------|--------------|------------------|-----------------|---------------|-------------|
| BR40   | 35           | 700100           | 50              | 100           | 15          |
| BR55   | 42           | 700300           | 50              | 140           | 15          |