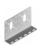

# **BPP Mounting Plate**

### **Overview:**

**Application**Fixing accessory boxes to cable tray and ladder systems, and to

Steel, strip-galv. acc. to the Sendzimir method to PN-EN 10346:2011 (SG)

Available to order: F- steel, hot-dip galv. to PN-EN ISO 1461:2011 (HDG) E- stainless steel (SS)