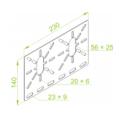

# **BPP Mounting Plate**

### **Overview:**

**Application**Fixing accessory boxes to cable tray and ladder systems, and to

Steel, strip-galv. acc. to the Sendzimir method to PN-EN 10346:2011 (SG)

Available to order: F- steel, hot-dip galv. to PN-EN ISO 1461:2011 (HDG) E- stainless steel (SS)