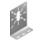

# **BPP Mounting Plate**

### **Overview:**

**Application**Fixing accessory boxes to cable tray and ladder systems, and to

Steel, strip-galv. acc. to the Sendzimir method to PN-EN 10346:2011 (SG)

Available to order: F- steel, hot-dip galv. to PN-EN ISO 1461:2011 (HDG) E- stainless steel (SS)