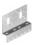

# **BPP Mounting Plate**

### **Overview:**

**Application**Fixing accessory boxes to cable tray and ladder systems, and to

Steel, strip-galv. acc. to the Sendzimir method to PN-EN 10346:2011 (SG)

Available to order: F- steel, hot-dip galv. to PN-EN ISO 1461:2011 (HDG) E- stainless steel (SS)