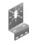

# **BPP Mounting Plate**

### **Overview:**

**Application**Fixing accessory boxes to cable tray and ladder systems, and to

Steel, strip-galv. acc. to the Sendzimir method to PN-EN 10346:2011 (SG)

Available to order: F- steel, hot-dip galv. to PN-EN ISO 1461:2011 (HDG) E- stainless steel (SS)