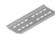

# **BKP Mounting Plate**

### **Overview:**

**Application**Fixing accessory boxes to cable tray and ladder systems, and to channel profiles.

Steel, strip-galv. acc. to the Sendzimir method to PN-EN 10346:2011 (SG)

Available to order: F- steel, hot-dip galv. to PN-EN ISO 1461:2011 (HDG) E- stainless steel (SS)