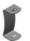

# **BKP Mounting Plate**

### **Overview:**

**Application**Fixing accessory boxes to cable tray and ladder systems, and to channel profiles.

Steel, strip-galv. acc. to the Sendzimir method to PN-EN 10346:2011 (SG)

Available to order: F- steel, hot-dip galv. to PN-EN ISO 1461:2011 (HDG) E- stainless steel (SS)