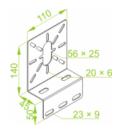

# **BZ Mounting Plate**

### **Overview:**

**Application**Fixing accessory boxes to cable tray and ladder systems, and to

Steel, strip-galv. acc. to the Sendzimir method to PN-EN 10346:2011 (SG)

Available to order: F- steel, hot-dip galv. to PN-EN ISO 1461:2011 (HDG) E- stainless steel (SS)