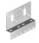

# **BZ Mounting Plate**

### **Overview:**

**Application**Fixing accessory boxes to cable tray and ladder systems, and to

Steel, strip-galv. acc. to the Sendzimir method to PN-EN 10346:2011 (SG)

Available to order: F- steel, hot-dip galv. to PN-EN ISO 1461:2011 (HDG) E- stainless steel (SS)