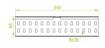

To install angle connector use Screw Sets SGK M8×14 or SG M8×14

IMPORTANT! New dense perforation applied in Angle Connector

LKDCH guarantees screw connection of two, cable ladder lengths crossed at any area either at an angle, or as a straight connection - no additional hole-drilling necessary!